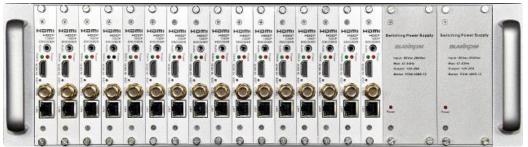

## h.264 compatible encoder & IP streamer combined

- ✓ HDMI- and CVBS (FBAS) compatible input for encoding
- Stereo Audio embedded (HDMI) or external Stereo Input (3.5mm Stereo-Jack)
- ✓ CVBS: PAL/NTSC SD and HDMI: HD Resolution 1080p, 1080i, 720p and lower
- ✓ IP output: RTSP, RTMPs, UDP/RTP, HTTP, HLS, FLV
- ✓ Distribution of Video Camera HD-SDI and other sources content over LAN, WAN or internet
- ✓ 4 simultaneusly and independent Live stream broadcast encoder engines to multiple destinations
- ✓ Video-over IP applications
- ✓ IPTV/OTT applications
- ✓ Video conferencing, Camera streaming, INFO-Channels
- ✓ IPTV on LAN applications, Corporate IPTV for Broadcasters
- ✓ HD and SD video encoding (incl. 1080p)
- ✓ Corresponding products: M15 & 6800+ SetTopBox, HDD-275 decoder for digital signage
- ✓ Available as ADE-1264 in 1RU 19" Version up to 16 in 3RU

Available also as HDE-264 with only HDMI input support.

info@blankom.de

www.blankom.de

Available as 1RU 19" with 1or 4 Encoder or 3 RU 8-16: ADE-08264/16264

info@blankom.de

www.blankom.de