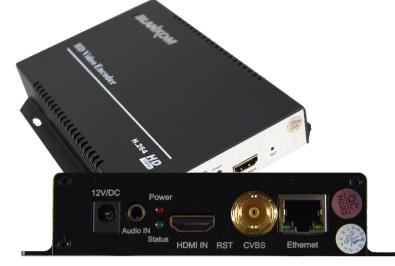

## ADE-264B

## **Encoder & IPTV Streamer with HDMI+CVBS Input**

## h.264 compatible encoder & IP streamer combined

- ✓ HDMI- and CVBS (FBAS) compatible input for encoding
- Stereo Audio embedded (HDMI) or external Stereo Input (3.5mm Stereo-Jack)
- ✓ CVBS: PAL/NTSC SD and HDMI: HD Resolution 1080p, 1080i, 720p and lower
- ✓ IP output: RTSP, RTMPs, UDP/RTP, HTTP, HLS, FLV
- ✓ Distribution of Video Camera HD-SDI and other sources content over LAN, WAN or internet
- ✓ 4 simultaneusly and independent Live stream broadcast encoder engines to multiple destinations
- ✓ Video-over IP applications
- ✓ IPTV/OTT applications
- ✓ Video conferencing, Camera streaming, INFO-Channels
- ✓ IPTV on LAN applications, Corporate IPTV for Broadcasters
- ✓ HD and SD video encoding (incl. 1080p)
- ✓ Corresponding products: M15 & 6800+ SetTopBox, HDD-275 decoder for digital signage
- ✓ Available as ADE-1264 in 1RU 19" Version up to 16 in 3RU

BLANKOM ADE-264B HDMI and CVBS compatible encoders serving the distribution of SD and HD TV/video content through IP networks in digital quality. The live video can be received by Internet media server by TV sets, with IPTV Set-Top Boxes, with PC's and Tablets/Smartphones using i.e. VLC Player