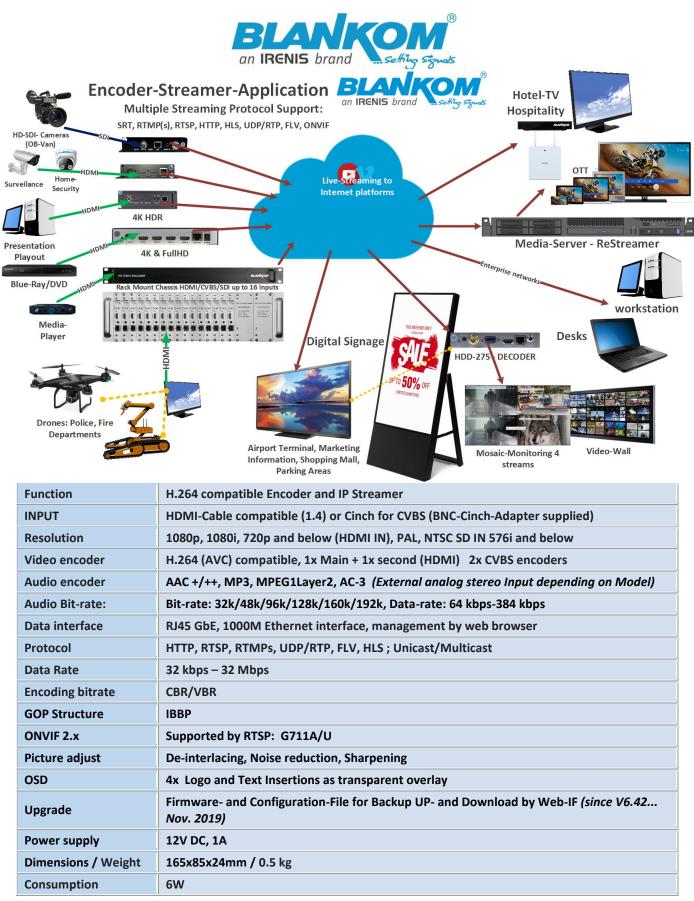

## h.264 compatible encoder & IP streamer combined

- ✓ HDMI- and CVBS (FBAS) compatible input for encoding
- Stereo Audio embedded (HDMI) or external Stereo Input (3.5mm Stereo-Jack)
- ✓ CVBS: PAL/NTSC SD and HDMI: HD Resolution 1080p, 1080i, 720p and lower
- ✓ IP output: RTSP, RTMPs, UDP/RTP, HTTP, HLS, FLV
- ✓ Distribution of Video Camera HD-SDI and other sources content over LAN, WAN or internet
- ✓ 4 simultaneusly and independent Live stream broadcast encoder engines to multiple destinations
- ✓ Video-over IP applications
- ✓ IPTV/OTT applications
- ✓ Video conferencing, Camera streaming, INFO-Channels
- ✓ IPTV on LAN applications, Corporate IPTV for Broadcasters
- ✓ HD and SD video encoding (incl. 1080p)
- ✓ Corresponding products: M15 & 6800+ SetTopBox, HDD-275 decoder for digital signage
- ✓ Available as ADE-1264 in 1RU 19" Version up to 16 in 3RU

BLANKOM ADE-264B HDMI and CVBS compatible encoders serving the distribution of SD and HD TV/video content through IP networks in digital quality. The live video can be received by Internet media server by TV sets, with IPTV Set-Top Boxes, with PC's and Tablets/Smartphones using i.e. VLC Player

## **BLANKOM ADE-264**

IPTV encoder designed for TV signal distribution in excellent quality over LAN and INTERNET.

The H.264 (AVC) compatible compression technology features low bit rates for IPTV/OTT systems. The highefficient encoding chips saves bandwidth cost through all its resolution range.

Distribution of SD and HD TV channels through the IPTV/OTT network using state-of-art IP technology from almost any kind of video input.

Excellent Video and Audio quality.

High reliability.

No regular service and maintenance need during operation.